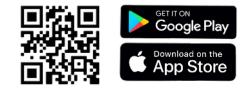

## **Create an account**

- **1.** Visit mykindo.co.nz or
  - scan the QR code below.
- 2. Create an account
- 3. Get it all done online!

**Please note** - If your existing myKindo account has been idle it may have gone into hibernation! Any difficulty logging in please contact our helpdesk who can easily reactivate your account for you.